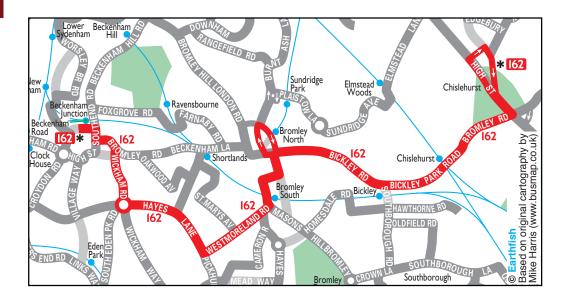

## A history of route 162

Route 162 commenced operating on 12 March 1994 between Beckenham Junction Station and Petts Wood Station via Park Langley - Bromley - Bickley - Chislehurst Gordon Arms - St Pauls Cray Road. The route was initially operated by

On 8 November 1997, the route was rerouted southbound in Bromley after Bromley North Station via Tweedy Road and Kentish Way instead of East Street and Widmore Road.

On 17 March 2001, the route was converted to low floor single deck operation using Plaxton Pointer 2 bodied Dennis Dart SLFs and was withdrawn between Chislehurst and Petts Wood, this section replaced by revised Route 273.

On 20 October 2001, the route was extended from Chislehurst to Eltham Station via Belmont Lane - Imperial Way - Molescroft - Domonic Drive - Edgebury - Green Lane - Southwood Road - Avery Hill Road - Bexley Road - Eltham High Street.

On 18 March 2006, the route passed to Arriva Kent Thameside operating from their Dartford (DT) garage with Plaxton Pointer 2 bodied Dennis Dart SLFs introduced and the loop working via Bromley North Station was withdrawn in both directions.