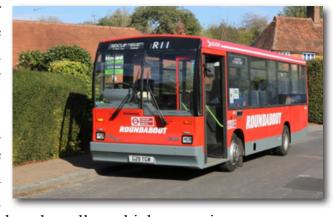

The vehicle you are travelling on today entered service in 1990 operating on the 'R' routes in Orpington, part of the *ROUNDABOUT* network of services.

This bus transferred to Bromley Bus Garage in 1991

and, with its sister vehicles, would have been common on routes in Bromley during the early 1990s.

Bus patronage had been falling in the 1980s and to try and reverse this decline,

London Transport introduced smaller vehicles, running at higher frequencies in an attempt to attract more passengers. The vehicles also had the advantage in that being smaller and more manoeuvrable they could penetrate deeper into residential areas than the larger traditional vehicles.

The Dennis Dart vehicle that you are travelling on today (DT29) was one of a fleet of 168 Carlyle bodied