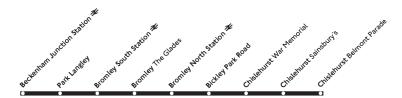

## Beckenham - Bromley - Chislehurst

|      | 1055                                                                       | 1234                                                                                                                                                  |                                                                                                                                                                                                                                       | 1535                                                                                                                                                                                                                                       |
|------|----------------------------------------------------------------------------|-------------------------------------------------------------------------------------------------------------------------------------------------------|---------------------------------------------------------------------------------------------------------------------------------------------------------------------------------------------------------------------------------------|--------------------------------------------------------------------------------------------------------------------------------------------------------------------------------------------------------------------------------------------|
|      | 1059                                                                       | 1238                                                                                                                                                  |                                                                                                                                                                                                                                       | 1539                                                                                                                                                                                                                                       |
|      | 1104                                                                       | 1244                                                                                                                                                  |                                                                                                                                                                                                                                       | 1544                                                                                                                                                                                                                                       |
| 0949 | 1109                                                                       | 1250                                                                                                                                                  |                                                                                                                                                                                                                                       | 1548                                                                                                                                                                                                                                       |
| 0953 | 1113                                                                       | 1255                                                                                                                                                  |                                                                                                                                                                                                                                       | 1552                                                                                                                                                                                                                                       |
| 0955 | 1115                                                                       | 1257                                                                                                                                                  |                                                                                                                                                                                                                                       | 1554                                                                                                                                                                                                                                       |
| 1000 | 1120                                                                       | 1302                                                                                                                                                  |                                                                                                                                                                                                                                       | 1559                                                                                                                                                                                                                                       |
| 1005 | 1126                                                                       | 1309                                                                                                                                                  |                                                                                                                                                                                                                                       | 1605                                                                                                                                                                                                                                       |
| 1007 | 1128                                                                       | 1312                                                                                                                                                  |                                                                                                                                                                                                                                       | 1608                                                                                                                                                                                                                                       |
| 1009 | 1130                                                                       | 1314                                                                                                                                                  |                                                                                                                                                                                                                                       | 1610                                                                                                                                                                                                                                       |
| 1016 | 1134                                                                       | 1334                                                                                                                                                  |                                                                                                                                                                                                                                       | 1632                                                                                                                                                                                                                                       |
| 1018 | 1136                                                                       | 1337                                                                                                                                                  |                                                                                                                                                                                                                                       | 1635                                                                                                                                                                                                                                       |
| 1024 | 1142                                                                       | 1343                                                                                                                                                  |                                                                                                                                                                                                                                       | 1640                                                                                                                                                                                                                                       |
| 1030 | 1149                                                                       | 1350                                                                                                                                                  |                                                                                                                                                                                                                                       | 1646                                                                                                                                                                                                                                       |
| 1032 | 1151                                                                       | 1352                                                                                                                                                  | 1506                                                                                                                                                                                                                                  | 1648                                                                                                                                                                                                                                       |
| 1036 | 1155                                                                       |                                                                                                                                                       | 1510                                                                                                                                                                                                                                  | 1652                                                                                                                                                                                                                                       |
| 1040 | 1159                                                                       |                                                                                                                                                       | 1514                                                                                                                                                                                                                                  | 1656                                                                                                                                                                                                                                       |
| 1044 | 1203                                                                       |                                                                                                                                                       | 1519                                                                                                                                                                                                                                  | 1700                                                                                                                                                                                                                                       |
| 1049 | 1208                                                                       |                                                                                                                                                       | 1524                                                                                                                                                                                                                                  | 1705                                                                                                                                                                                                                                       |
|      | 0949 0953 0955 1000 1005 1007 1009 1016 1018 1024 1030 1032 1036 1040 1044 | 1059 1104 0949 1109 0953 1113 0955 1115 1000 1120 1005 1126 1007 1128 1009 1130 1016 1134 1018 1136 1024 1142 1030 1149 1032 1151 1036 1155 1040 1159 | 1059 1238 1104 1244 0949 1109 1250 0953 1113 1255 0955 1115 1257 1000 1120 1302 1005 1126 1309 1007 1128 1312 1009 1130 1314 1016 1134 1334 1018 1136 1337 1024 1142 1343 1030 1149 1350 1032 1151 1352 1036 1155 1040 1159 1044 1203 | 1059 1238 1104 1244 0949 1109 1250 0953 1113 1255 0955 1115 1257 1000 1120 1302 1005 1126 1309 1007 1128 1312 1009 1130 1314 1016 1134 1334 1018 1136 1337 1024 1142 1343 1030 1149 1350 1032 1151 1352 1506 1036 1155 1510 1040 1159 1514 |